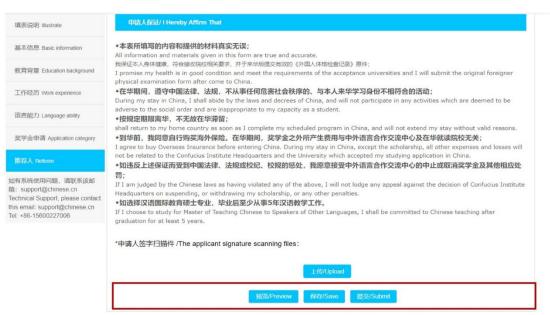

6. After filling in the content, you can preview, save, and submit the information.

Modifications are not supported after submission.